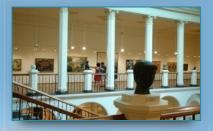

Current Port Condition: Two cruise piers: 220 m & 180 m

Nine commercial piers

New Batumi Cruise Port development in cooperation with RCCL: 400 m pier complied by 2014

Multi Functional Complex: Amphitheater, Museums, Restaurants

Shopping, Exhibitions

Old town proximity