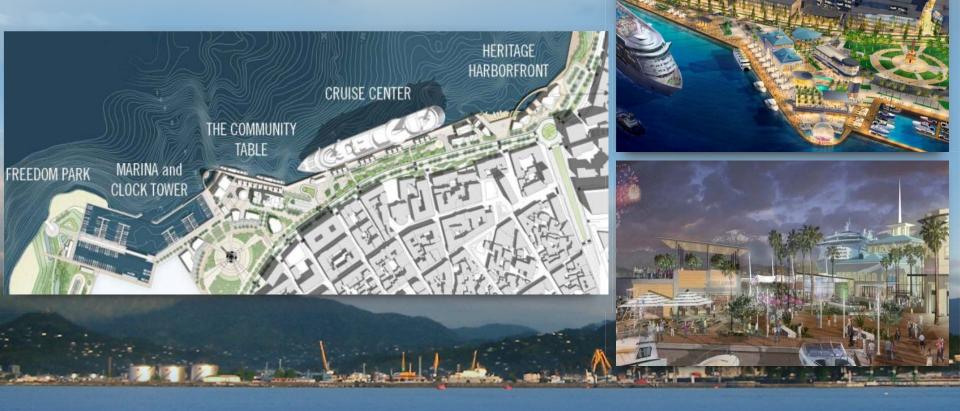

Current Port Condition: Two cruise piers: 220 m & 180 m

Nine commercial piers

New Batumi Cruise Port development in cooperation with RCCL: 400 m pier complied by 2014

Multi Functional Complex: Amphitheater, Museums, Restaurants

Shopping, Exhibitions

Old town proximity