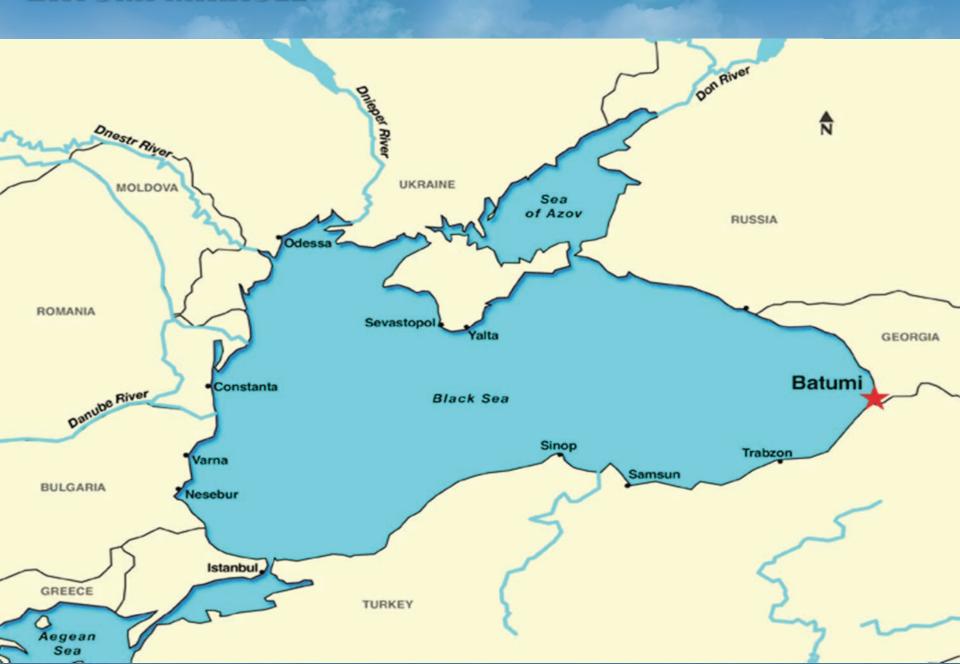

## Cruise lines calling Batumi:

| Silver Sea Cruises          | <b>Holland America Line</b> |
|-----------------------------|-----------------------------|
| Voyages of Discovery        | V.Ship Leisure AS           |
| Amadea Shipping Co          | The Aegean Experience       |
| Saga Shipping Company Ltd.  | Voyages of Discovery        |
| Fred.Olsen Cruise Lines Ltd | Yachts of Seabourn          |