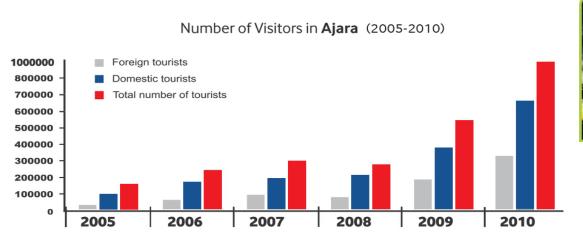

#### Batumi Miracle: tourism center of the Black Sea!

- Brand Hotels: Sheraton, Hilton, Kempinski, Radisson
- Tourism Statistics: