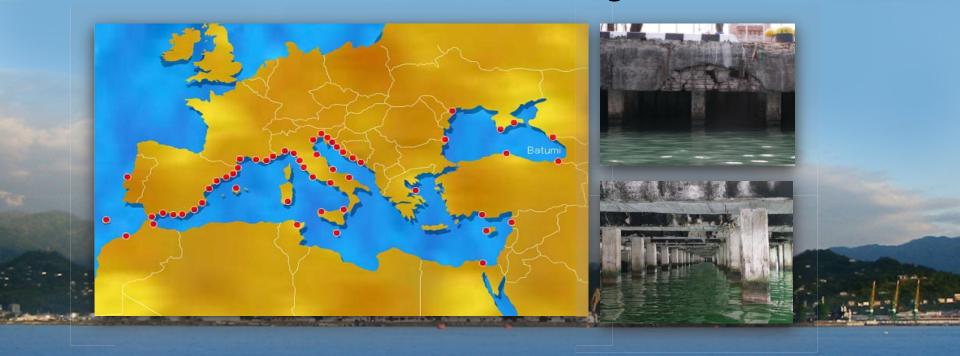

Current Port Condition: Two cruise piers: 220 m & 180 m

Nine commercial piers

New Batumi Cruise Port development in cooperation with RCCL: 400 m pier complied by 2014

Multi Functional Complex: Amphitheater, Museums, Restaurants

## Challenges & Opportunities of Black Sea Cruise Development Challenges:

- Perception of non safe environment in the region
- Lack of common marketing strategy
- Amortized port infrastructure
- Undiscovered: due to Med advantageous location