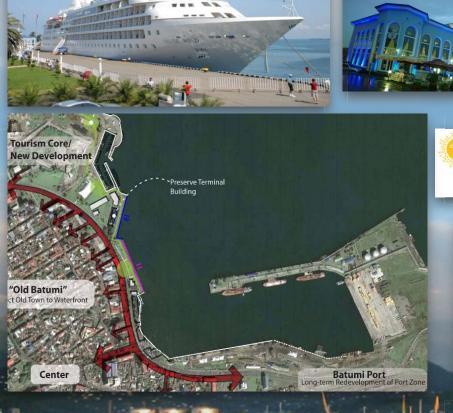

Current Port Condition: Two cruise piers: 220 m & 180 m

Nine commercial piers

New Batumi Cruise Port development in cooperation with RCCL: 400 m pier complied by 2014

Multi Functional Complex: Amphitheater, Museums, Restaurants

Shopping, Exhibitions

Old town proximity