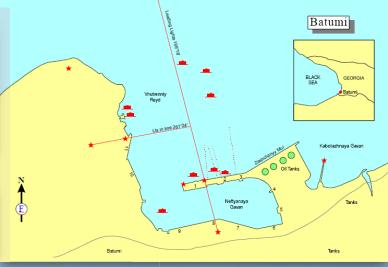

Current Port Condition: Two cruise piers: 220 m & 180 m

Nine commercial piers

New Batumi Cruise Port development in cooperation with RCCL: 400 m pier complied by 2014

Multi Functional Complex: Amphitheater, Museums, Restaurants