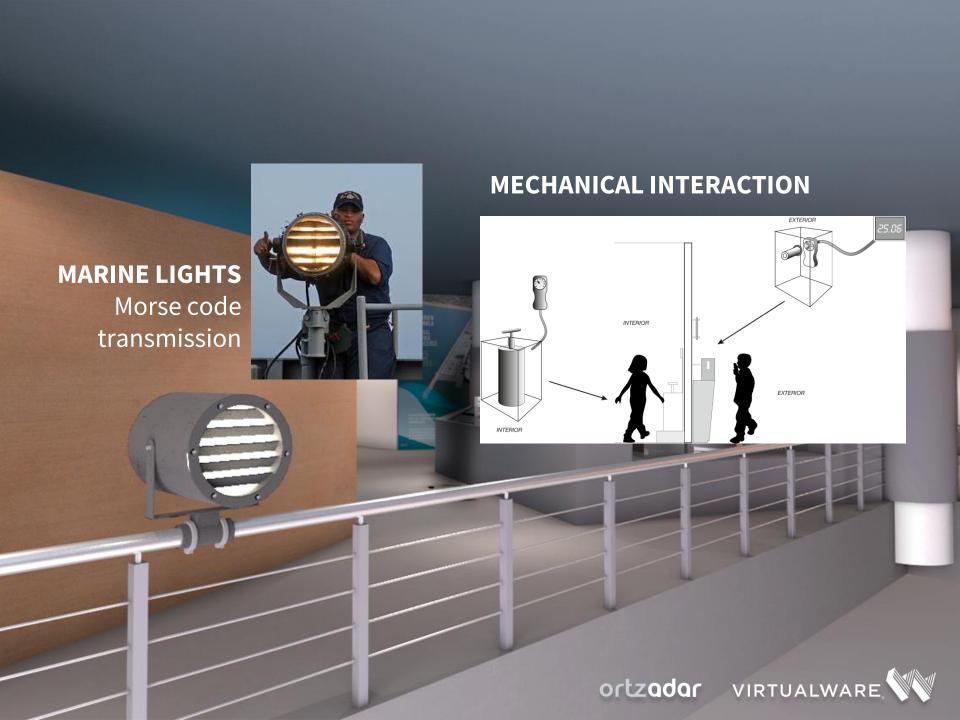

#### **SCENOGRAPHIC REINFORCEMENT ELEMENTS**

(FROM THE GROUND FLOOR)

### 3. PROFESSIONS

**CONTROL CENTER** 

**VIDEOWALL** 

**CONTROL DESK** 

Captain, practical work, towing and mooring, inspection agents, health promotion...