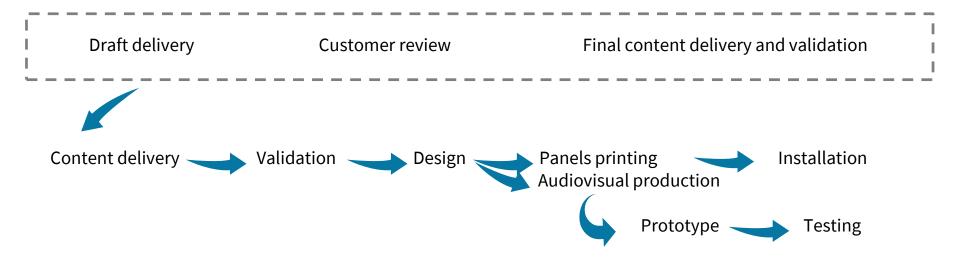

### **WORKING METHOD**

Coordination between Company and Port Authority. Compliance with the time-schedule.

Delivery of the work before the planned deadline