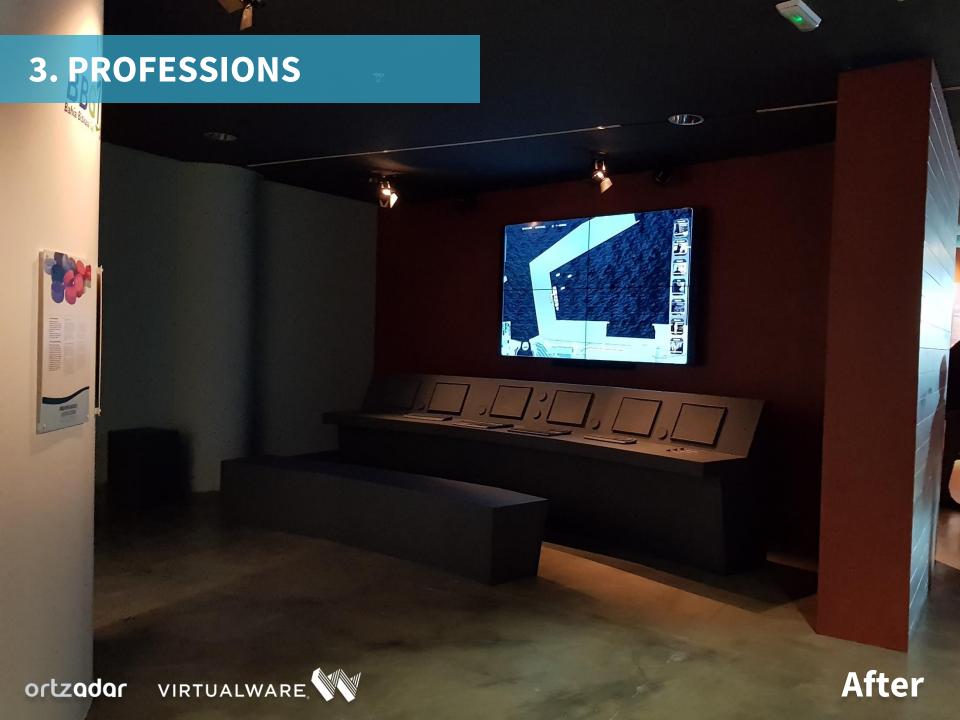

### 3. PROFESSIONS

**CONTROL CENTER** 

**VIDEOWALL** 

**CONTROL DESK** 

Captain, practical work, towing and mooring, inspection agents, health promotion...