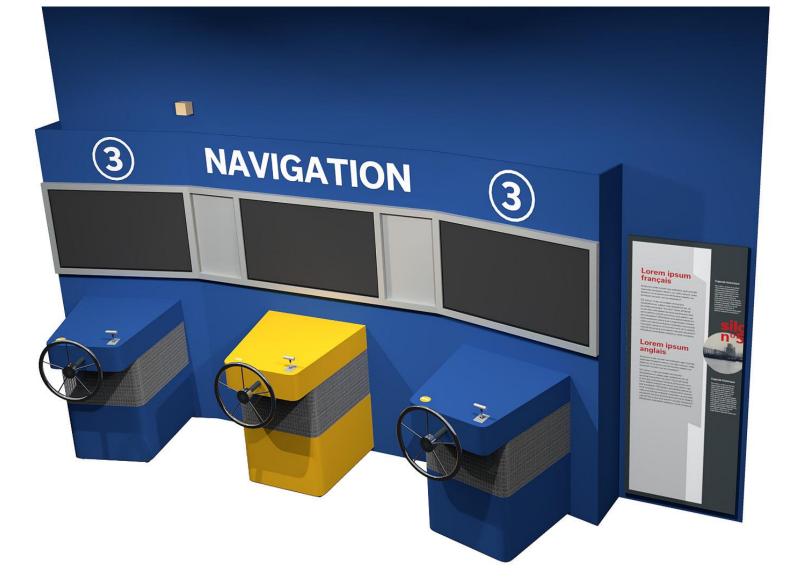

- 7- Land Transportation
- 8- Merchandise



**STATION 1 - START** 





#### **STATION 2 – MARINE TRANSPORTATION**





#### **STATION 3 – NAVIGATION**



# NŒUDS DE MARINS

Au temps de la marine à volle, les marins apprenaient à faire différents nœuds. Pendant les longues traversées, lis avaient amplement le temps de les pratiquer. Même s'ils sont moins utilisés aujourd'hui dans la marine marchande, ils sont toujours aussi intrigants. Saurez-vous reproduire ces trois nœuds ?

# NŒUDS DE MARINS

u temps de la marine à voile, les marins apprenaient à ire différents nœuds. Fendant les longues traversées, a vaient amplement le temps de les pratiques. ême s'ils sont moins utilisés aujourd'hui dans la arine marchande, ils sont toujours ausai intrigants. urez-vous reproduire ces trois nœuds ?





# **STATION 4 – LONGSHORING**



# **STATION 5 – PORT INFASTRUCTURES**



**aivp** 



# **STATION 7 – LAND TRANSPORTATION**

D



# **STATION 8 – MERCHANDISE**







# MARITIME AND PORT PROFESSIONS







#### **INTERPRETATION PANELS**



DÉBARDAGE

LONGSHORING

2

#### Le saviezvous? En 1966, les



Did you know?

ite of the old port.