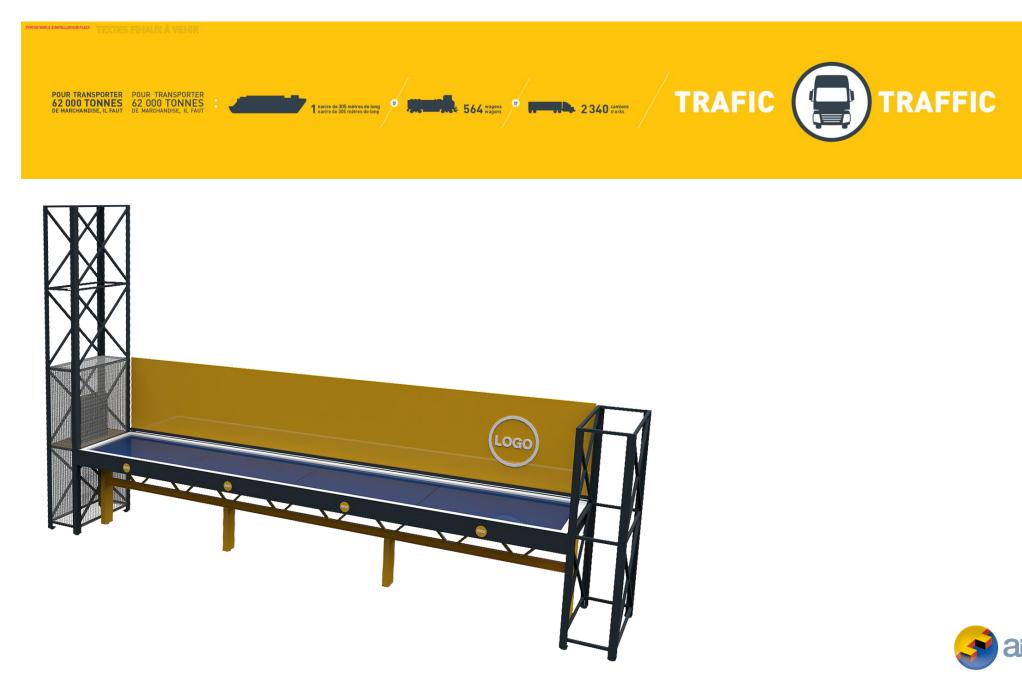

ON 3 – NAVIGATION**



# NŒUDS DE MARINS

Au temps de la marine à volle, les marins apprenaient à faire différents nœuds. Pendant les longues traversées, lis avaient amplement le temps de les pratiquer. Même s'ils sont moins utilisés aujourd'hui dans la marine marchande, ils sont toujours aussi intrigants. Saurez-vous reproduire ces trois nœuds ?

# NŒUDS DE MARINS

u temps de la marine à voile, les marins apprenaient à ire différents nœuds. Fendant les longues traversées, a vaient amplement le temps de les pratiques. ême s'ils sont moins utilisés aujourd'hui dans la arine marchande, ils sont toujours ausai intrigants. urez-vous reproduire ces trois nœuds ?





# **STATION 4 – LONGSHORING**



# **STATION 5 – PORT INFASTRUCTURES**



**aivp** 



# **STATION 7 – LAND TRANSPORTATION**

D



# **STATION 8 – MERCHANDISE**







# MARITIME AND PORT PROFESSIONS







#### **INTERPRETATION PANELS**



DÉBARDAGE

LONGSHORING

2

#### Le saviezvous? En 1966, les



Did you know?

ite of the old port.