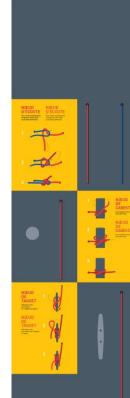

# NŒUDS DE MARINS

Au temps de la marine à volle, les marins apprenaient à faire différents nœuds. Pendant les longues traversées, lis avaient amplement le temps de les pratiquer. Même s'ils sont moins utilisés aujourd'hui dans la marine marchande, ils sont toujours aussi intrigants. Saurez-vous reproduire ces trois nœuds ?

# NŒUDS DE MARINS

u temps de la marine à voile, les marins apprenaient à ire différents nœuds. Fendant les longues traversées, a vaient amplement le temps de les pratiques. ême s'ils sont moins utilisés aujourd'hui dans la arine marchande, ils sont toujours ausai intrigants. urez-vous reproduire ces trois nœuds ?