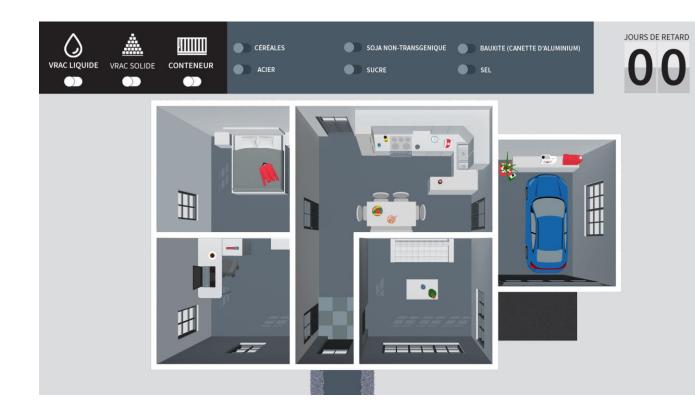

MARINS

Au temps de la marine à volle, les marins apprenaient à faire différents nœuds. Pendant les longues traversées, lis avaient amplement le temps de les pratiquer. Même s'ils sont moins utilisés aujourd'hui dans la marine marchande, ils sont toujours aussi intrigants. Saurez-vous reproduire ces trois nœuds ?

# NŒUDS DE MARINS

u temps de la marine à voile, les marins apprenaient à ire différents nœuds. Fendant les longues traversées, a vaient amplement le temps de les pratiques. ême s'ils sont moins utilisés aujourd'hui dans la arine marchande, ils sont toujours ausai intrigants. urez-vous reproduire ces trois nœuds ?





# **STATION 4 – LONGSHORING**



# **STATION 5 – PORT INFASTRUCTURES**



**aivp** 



# **STATION 7 – LAND TRANSPORTATION**

D



# **STATION 8 – MERCHANDISE**







# MARITIME AND PORT PROFESSIONS







#### **INTERPRETATION PANELS**



DÉBARDAGE

LONGSHORING

2

#### Le saviezvous? En 1966, les



Did you know?

ite of the old port.