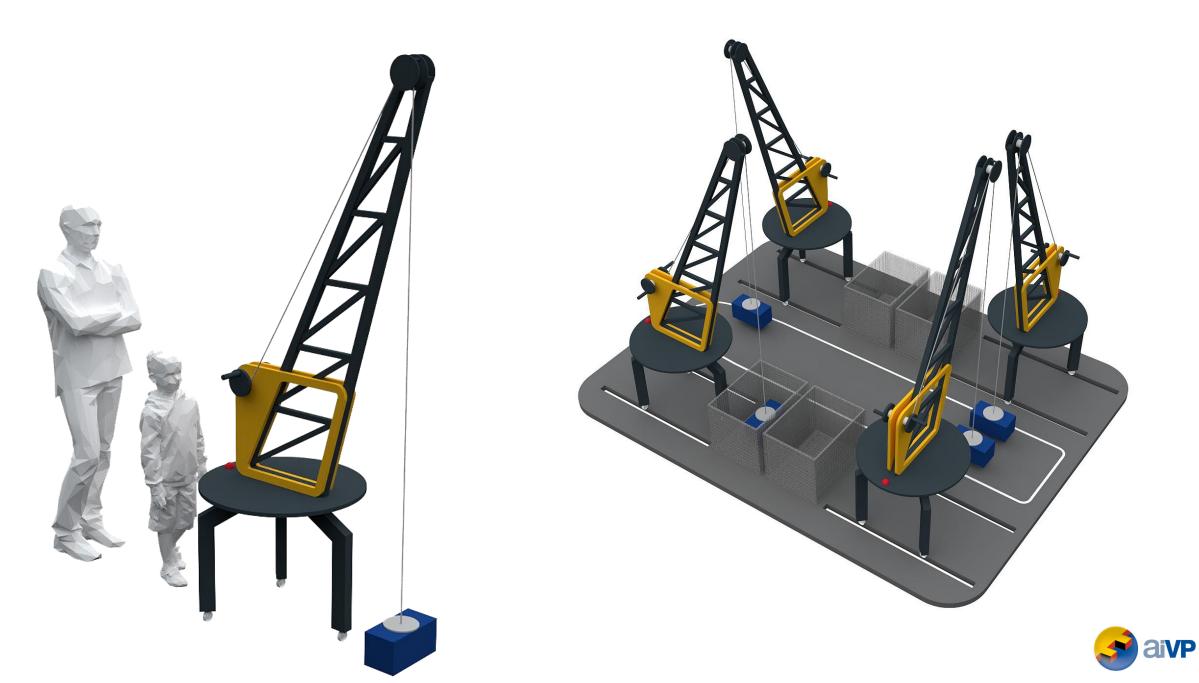

andise



**STATION 1 - START** 





#### **STATION 2 – MARINE TRANSPORTATION**





#### **STATION 3 – NAVIGATION**



# NŒUDS DE MARINS

Au temps de la marine à volle, les marins apprenaient à faire différents nœuds. Pendant les longues traversées, lis avaient amplement le temps de les pratiquer. Même s'ils sont moins utilisés aujourd'hui dans la marine marchande, ils sont toujours aussi intrigants. Saurez-vous reproduire ces trois nœuds ?

# NŒUDS DE MARINS

u temps de la marine à voile, les marins apprenaient à ire différents nœuds. Fendant les longues traversées, a vaient amplement le temps de les pratiques. ême s'ils sont moins utilisés aujourd'hui dans la arine marchande, ils sont toujours ausai intrigants. urez-vous reproduire ces trois nœuds ?





# **STATION 4 – LONGSHORING**



# **STATION 5 – PORT INFASTRUCTURES**



**aivp** 



# **STATION 7 – LAND TRANSPORTATION**

D



# **STATION 8 – MERCHANDISE**







# MARITIME AND PORT PROFESSIONS







#### **INTERPRETATION PANELS**



DÉBARDAGE

LONGSHORING

2

#### Le saviezvous? En 1966, les



Did you know?

ite of the old port.