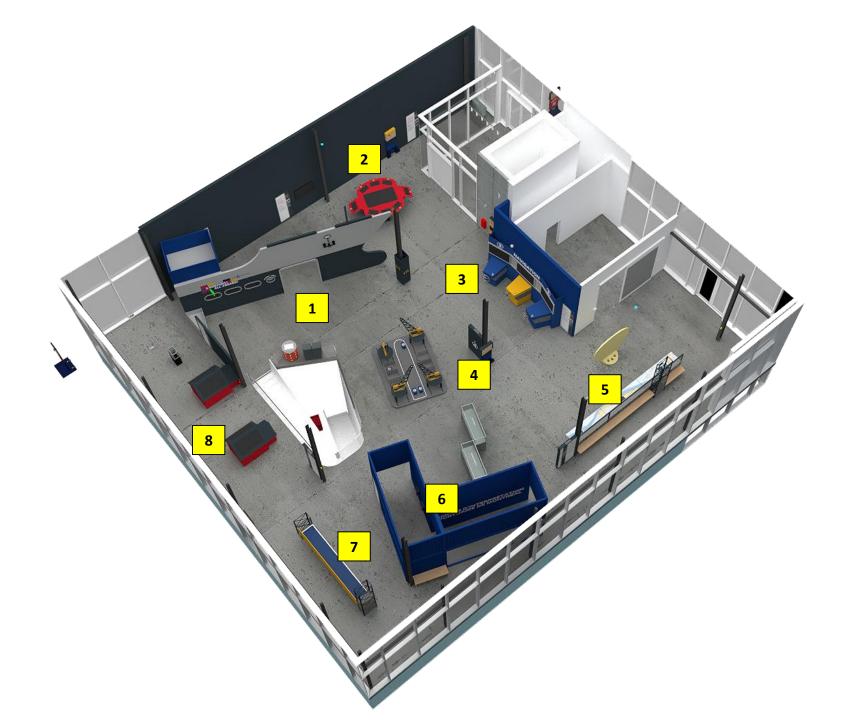

You'll be required to navigate the seas and the St. Lawrence, moving your merchandise by ship, train and truck, all while respecting the environment.

Start
Marine Transportation

- 3-Navigation
- 4- Longshoring
- 5- Port Infrastructures

**OVERVIEW** 

- 6- Environment
- 7- Land Transportation
- 8- Merchandise

**STATION 1 - START** 