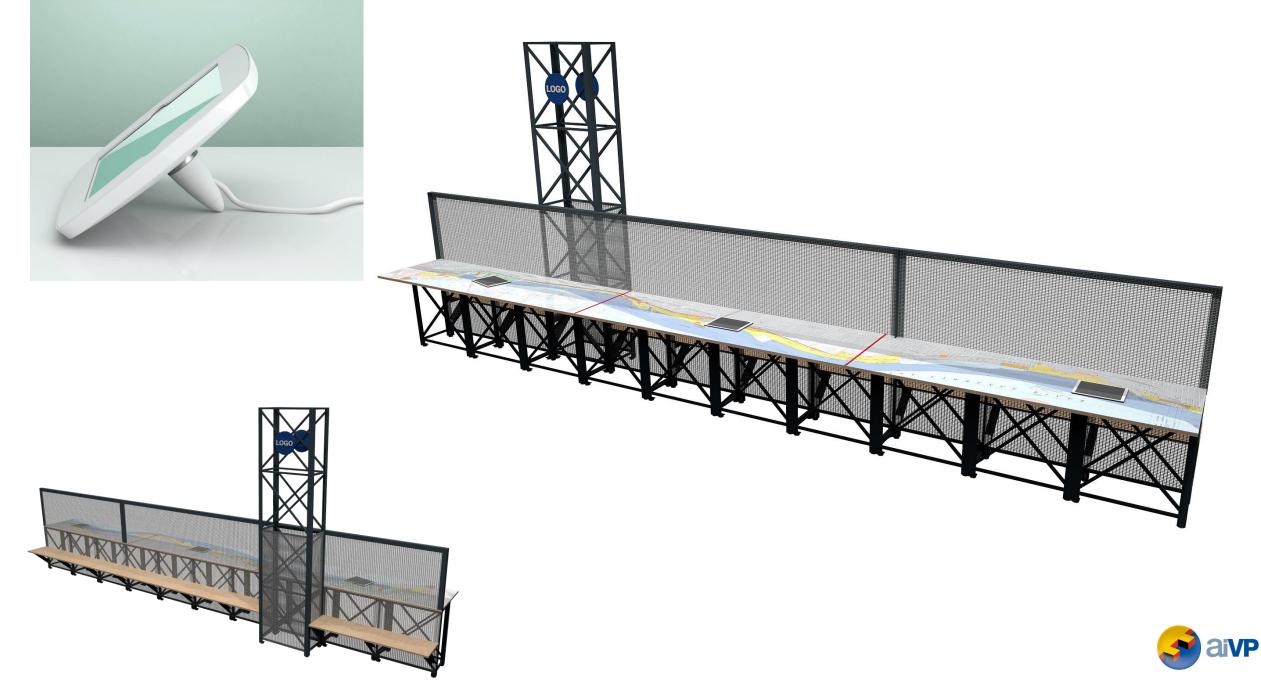

# **STATION 2 – MARINE TRANSPORTATION**





#### **STATION 3 – NAVIGATION**



# NŒUDS DE MARINS

Au temps de la marine à volle, les marins apprenaient à faire différents nœuds. Pendant les longues traversées, lis avaient amplement le temps de les pratiquer. Même s'ils sont moins utilisés aujourd'hui dans la marine marchande, ils sont toujours aussi intrigants. Saurez-vous reproduire ces trois nœuds ?

# NŒUDS DE MARINS

u temps de la marine à voile, les marins apprenaient à ire différents nœuds. Fendant les longues traversées, a vaient amplement le temps de les pratiques. ême s'ils sont moins utilisés aujourd'hui dans la arine marchande, ils sont toujours ausai intrigants. urez-vous reproduire ces trois nœuds ?





# **STATION 4 – LONGSHORING**



# **STATION 5 – PORT INFASTRUCTURES**



**aivp** 



# **STATION 7 – LAND TRANSPORTATION**

D



# **STATION 8 – MERCHANDISE**







# MARITIME AND PORT PROFESSIONS







#### **INTERPRETATION PANELS**



DÉBARDAGE

LONGSHORING

2

#### Le saviezvous? En 1966, les



Did you know?

ite of the old port.