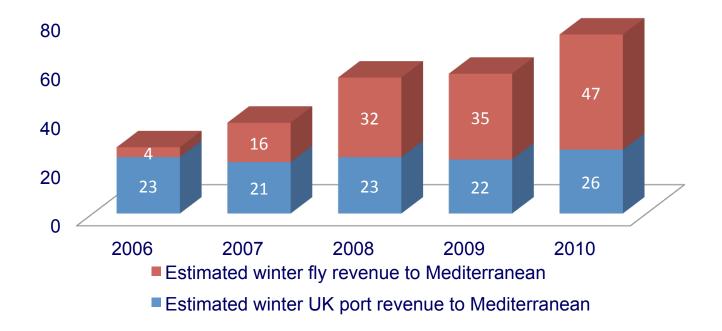

# Estimated Winter Revenue (£m) to the Mediterranean, 2006-2010

2010 – estimated £73 million – 270% increase since 2006