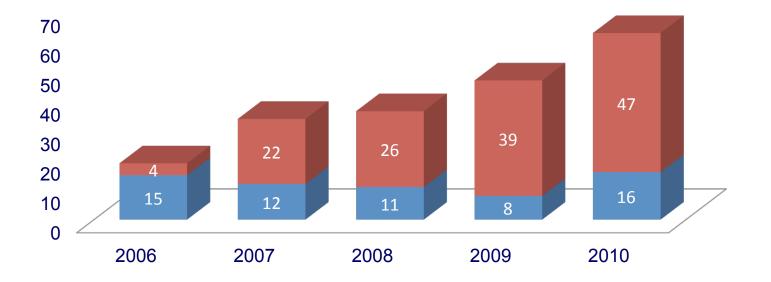

#### Winter Pax (000s) to the Mediterranean, 2006-2010

Winter UK port pax to Mediterranean

Winter fly pax to Mediterranean

2006 – 19,000 passengers 2010 - 63,000 passengers – 330% increase since 2006