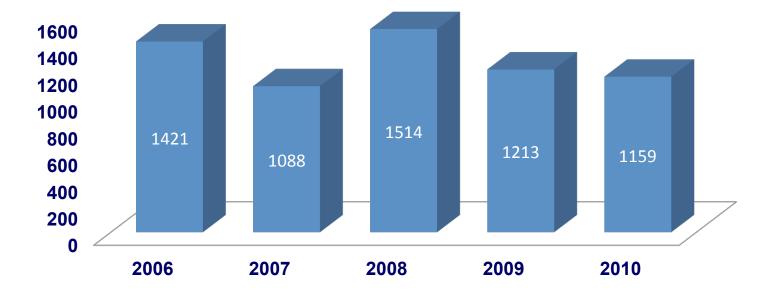

#### Winter Pax (000s) to the Mediterranean, 2006-2010

Winter UK port pax to Mediterranean

Winter fly pax to Mediterranean

2006 – 19,000 passengers 2010 - 63,000 passengers – 330% increase since 2006