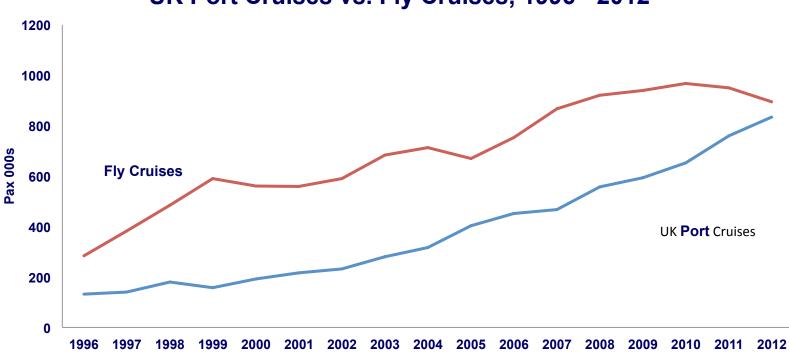

#### UK Port Cruises vs. Fly Cruises, 1996 - 2012

Growth 1996 – 2012. Total 4.2 times to 1.73 million pax Fly cruises – 3.2 times to 895K. UK Port – 6.2 times 635K 5 Year average - Total 5% per annum, Fly 1%, UK Port 12%