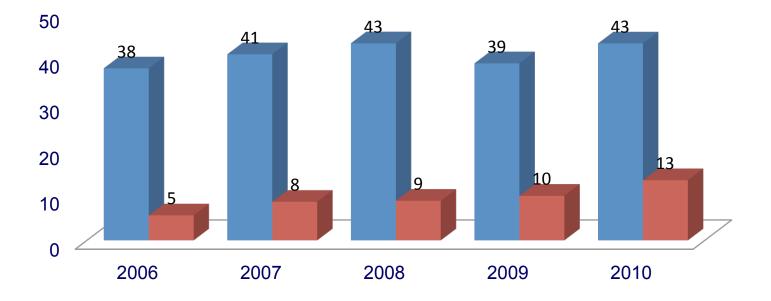

#### Mediterranean market share of UK Pax %

Mediterranean share of all pax
Mediterranean share of all winter pax

2010 – Med 13% of winter passengers and 43% of all passengers