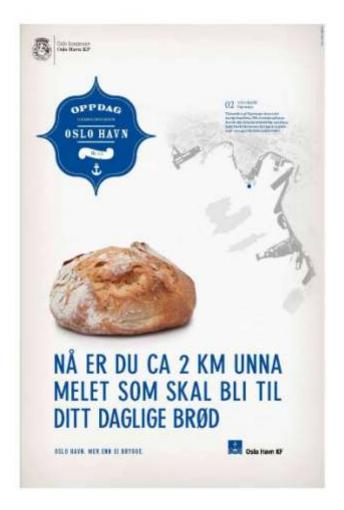

Marseille Fos Port Authority – France - The Urban Gates of the Port Drawn by the Students of the School of Architecture of Marseille

Port of Oslo – Norway -The Port of Oslo. More than a Pier

The Freeport of Riga Authority – Latvia -The Port of Riga over Nine Centuries