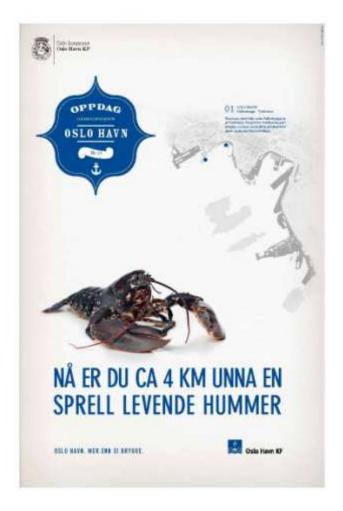

Marseille Fos Port Authority – France - The Urban Gates of the Port Drawn by the Students of the School of Architecture of Marseille

Port of Oslo – Norway -The Port of Oslo. More than a Pier

The Freeport of Riga Authority – Latvia -The Port of Riga over Nine Centuries