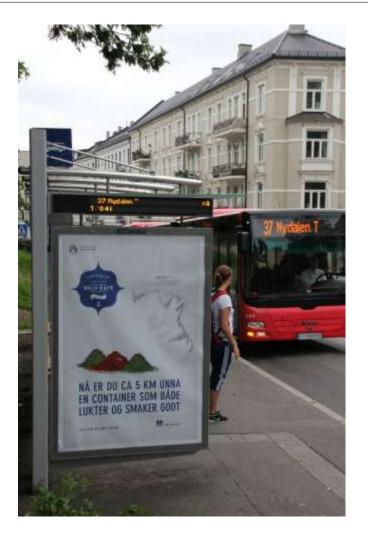

Marseille Fos Port Authority – France - The Urban Gates of the Port Drawn by the Students of the School of Architecture of Marseille

Port of Oslo – Norway -The Port of Oslo. More than a Pier

The Freeport of Riga Authority – Latvia -The Port of Riga over Nine Centuries