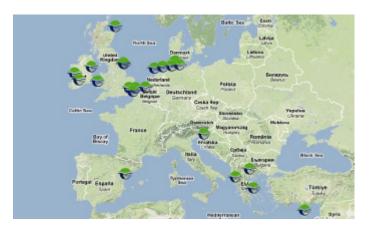

## The Network today

- 30 registrations
- 22 "EcoPorts" ports, 10 countries
- 11 new SDMs completed
- 10 valid PERS certificates

European Sea Ports Organisation \*Z.M.Fasht

| Port/Organization               | ÷ | Country        | _ |
|---------------------------------|---|----------------|---|
| Port of Rijeka Authority        |   | Croatia        |   |
| Cyprus Ports Authority          |   | Cyprus         |   |
| Port of Calais                  |   | France         |   |
| Brunsbuttel Ports               |   | Germany        |   |
| Port of Hamburg                 |   | Germany        |   |
| Ports of Bremen/Bremerhaven     |   | Germany        |   |
| IGOUMENITSA PORT AUTHORITY S.A. |   | Greece         |   |
| PIRAEUS PORT AUTHORITY SA       |   | Greece         |   |
| Port of Thessaloniki            |   | Greece         |   |
| Dublin Port Company             |   | Ireland        |   |
| Port of Cork                    |   | Ireland        |   |
| Shannon Foynes Port Company     |   | Ireland        |   |
| Groningen Seaports              |   | Netherlands    |   |
| Harlingen Port Authority        |   | Netherlands    |   |
| Castellon Port Authority        |   | Spain          |   |
| ABP Ports Hull & Goole          |   | United Kingdom |   |
| ABP Ports Immingham & Grimsby   |   | United Kingdom |   |
| Harbour of Rye                  |   | United Kingdom |   |
| Milford Haven Port Authority    |   | United Kingdom |   |
| Peterhead Port Authority        |   | United Kingdom |   |