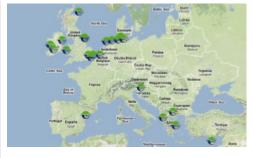

## The Network today

- 30 registrations
- 22 "EcoPorts" ports, 10 countries
- 11 new SDMs completed
- 10 valid PERS certificates

European Sea Ports Organisation \*Z.M.Fasht

| Port/Organization               | ÷ | Country        | _ |
|---------------------------------|---|----------------|---|
| Port of Rijeka Authority        |   | Croatia        |   |
| Cyprus Ports Authority          |   | Cyprus         |   |
| Port of Calais                  |   | France         |   |
| Brunsbuttel Ports               |   | Germany        |   |
| Port of Hamburg                 |   | Germany        |   |
| Ports of Bremen/Bremerhaven     |   | Germany        |   |
| IGOUMENITSA PORT AUTHORITY S.A. |   | Greece         |   |
| PIRAEUS PORT AUTHORITY SA       |   | Greece         |   |
| Port of Thessaloniki            |   | Greece         |   |
| Dublin Port Company             |   | Ireland        |   |
| Port of Cork                    |   | Ireland        |   |
| Shannon Foynes Port Company     |   | Ireland        |   |
| Groningen Seaports              |   | Netherlands    |   |
| Harlingen Port Authority        |   | Netherlands    |   |
| Castellon Port Authority        |   | Spain          |   |
| ABP Ports Hull & Goole          |   | United Kingdom |   |
| ABP Ports Immingham & Grimsby   |   | United Kingdom |   |
| Harbour of Rye                  |   | United Kingdom |   |
| Milford Haven Port Authority    |   | United Kingdom |   |
| Peterhead Port Authority        |   | United Kingdom |   |