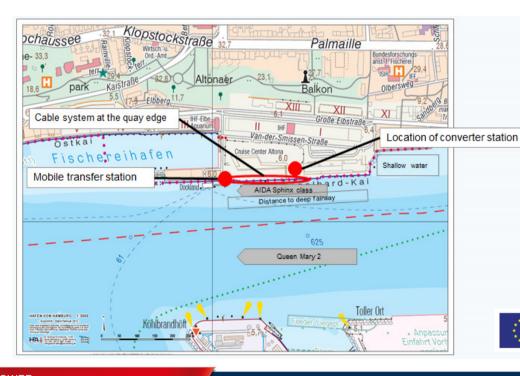

# Onshore power facility at the cruise terminal Altona – Cable Management

# **Connection to the Cruise Vessel**

- IEC/ISO/IEEE Standard
- New cable management system
  - No cable handling landside necessary
  - Independent of sitting of energy facility on board

Source: HPA

ONSHORE POWER