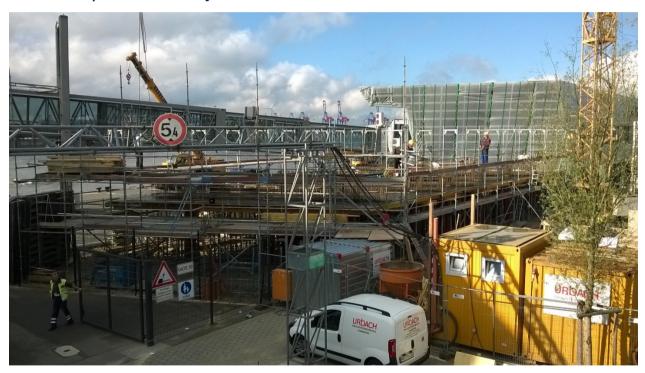

# Onshore power facility at the cruise terminal Altona – Situation at construction area

#### **Actual planning**

- Roofing ceremony November 2014
- Technical installations in 2015
- Inauguration May 2015