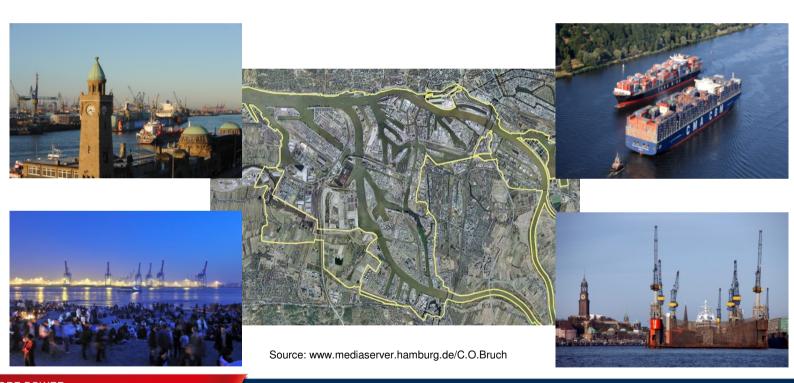

# Our Port – in the middle of the city – has its special challenges

**ONSHORE POWER** 

2