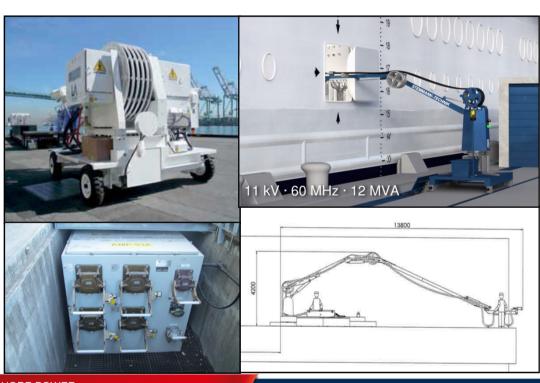

#### Power generating plant

- 12 MVA
- Conversion from 50 Hz to 60 Hz
- 6,6 kV 60 Hz, 11 kV 60 Hz
- 10 Mio € invest

**Co-financed by the European Union** 

Trans-European Transport Network (TEN-T)

**ONSHORE POWER** 

# **Connection to the Cruise Vessel**

- IEC/ISO/IEEE Standard
- New cable management system
  - No cable handling landside necessary
  - Independent of sitting of energy facility on board

Source: HPA

ONSHORE POWER