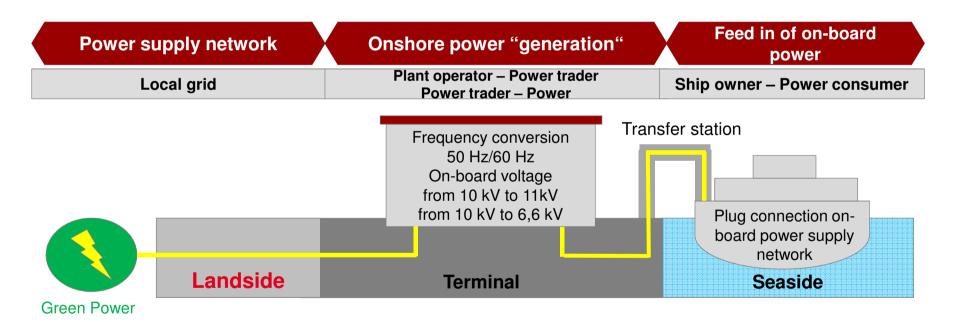

# The functional principle of an onshore power generating plant is the same for all options

**ONSHORE POWER** 

6