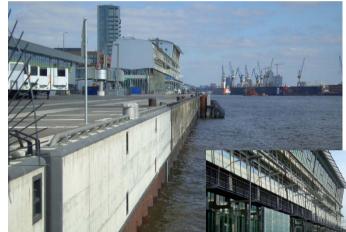

The current on shore power project for cruise ships in Hamburg



# Our Port – in the middle of the city – has its special challenges



**ONSHORE POWER** 

2



# The Port will become more intelligent with smartPORT Hamburg





# The Port will become more intelligent with smartPORT Hamburg

### smartPORT Hamburg







Behörde für Stadtentwicklung und Umwelt

## Port companies and cooperation partners



# smartPORT energy: Showcase for environmental technologies



**ONSHORE POWER** 



# The functional principle of an onshore power generating plant is the same for all options



**ONSHORE POWER** 

6



# Cruise terminal Altona – current situation







#### Cruise terminal Altona



#### **Cruise Terminal**

- 1 berth
- Capable for cruise vessels up to 300m
- · Within city area of Altona
- · Hiking trail along the Elbe

#### Power generating plant

- 12 MVA
- Conversion from 50 Hz to 60 Hz
- 6,6 kV 60 Hz, 11 kV 60 Hz
- 10 Mio € invest

**Co-financed by the European Union** 

Trans-European Transport Network (TEN-T)

**ONSHORE POWER** 

8



# Onshore power facility at the cruise terminal Altona – Transformer Station



#### **Facts**

- draft of the building for the converter station
- two floors
- approx. 290 sqm
- flood protection through stilts



# Onshore power facility at the cruise terminal Altona – Cable Management



# **Connection to the Cruise Vessel**

- IEC/ISO/IEEE Standard
- New cable management system
  - No cable han