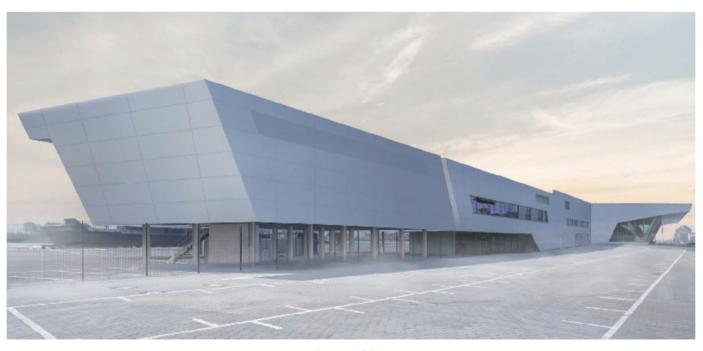

# Onshore power facility at the cruise terminal Altona – Transformer Station

#### **Facts**

- draft of the building for the converter station
- two floors
- approx. 290 sqm
- flood protection through stilts