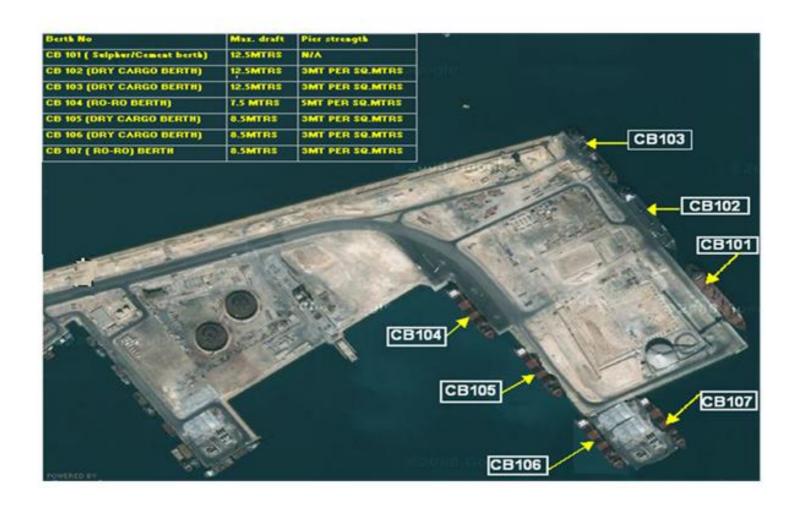

#### MESAIEED INDUSTRIAL PORT OF QATAR

DISCHARGE OF CEMENT /
AGGREGATES / PROJECT
CARGO

PETROCHEMICALS
PRODUCTS, UREA,
SULPHUR, ALUMINUM /
STEEL PRODUCTS