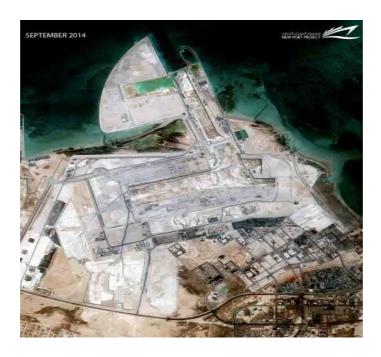

#### **Hamad Port**

New port project facts:- Became operational end of 2016

The new port site stretches over 26 KM<sup>2</sup>.capacity of multi-use terminals:

General cargo1.7 Million tonnes per year.Grain facility1 Million tonnes per year.Vehicle terminal500,000 Vehicles per year.Livestock37,500 Tonnes per year.

**Container terminal** Capacity to handle 2 Millions TEU's P.A.

#### **Hamad Port**

The port basin is approximately 3.8KM in length, 700M wide and 17M deep. In total, 70 Million M<sup>3</sup> of granular material will be excavated; enough to fill 25,000 Olympic-size swimming pools.

## Hamad port layout