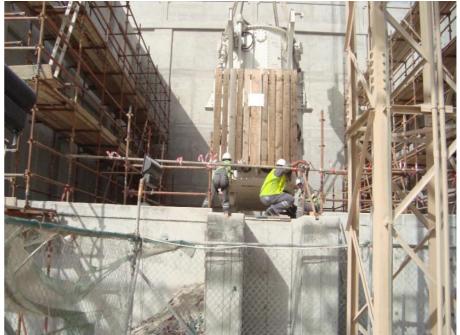

Transformer on beams kept on hydraulic jacks for installation by jacking and skidding process.

Installation of power transformer on foundation by crawler crane

Setting of transformer on foundation.

Lifting power transformer from trailer by mobile crane

Installation of power transformer on foundation by mobile crane

Setting of transformer on foundation.