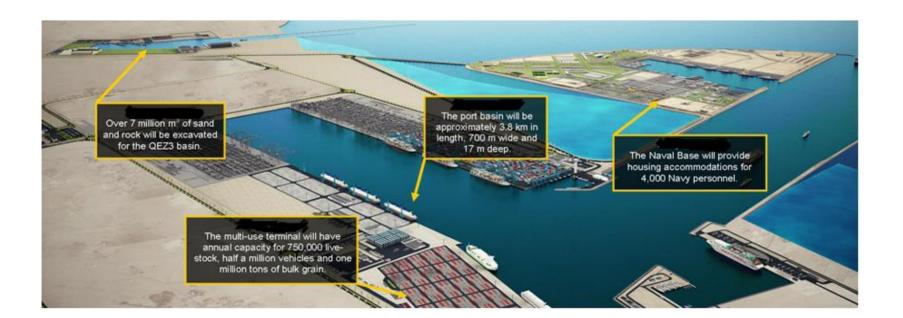

#### **Hamad Port**

New port project facts:- Became operational end of 2016

The new port site stretches over 26 KM<sup>2</sup>.capacity of multi-use terminals:

General cargo1.7 Million tonnes per year.Grain facility1 Million tonnes per year.Vehicle terminal500,000 Vehicles per year.Livestock37,500 Tonnes per year.

**Container terminal** Capacity to handle 2 Millions TEU's P.A.

#### **Hamad Port**

The port basin is approximately 3.8KM in length, 700M wide and 17M deep. In total, 70 Million M<sup>3</sup> of granular material will be excavated; enough to fill 25,000 Olympic-size swimming pools.