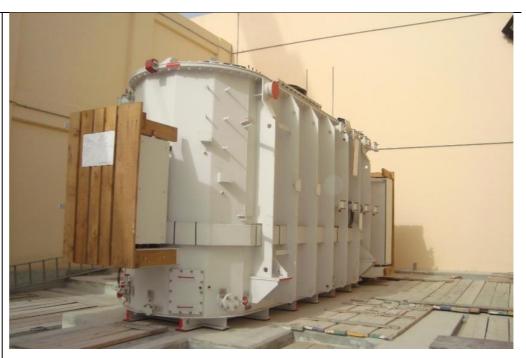

Receiving of tubes from vessel hook at Doha port and reloading on trailer at Doha port laydown yard for transportation to Ras Abu Fontas

Excelled in the handling, transportation and installation of more than 500 power transformers across Qatar.

We handled transport and lifting operations of transformers of different weight categories like 45 Tons, 60 Tons, 95 Tons, 115 Ton, 135 Tons, 160 Tons, 180 Tons and 200 Tons.

180 ton power transformer being taken into substation site on hydraulic multi axle trailer.