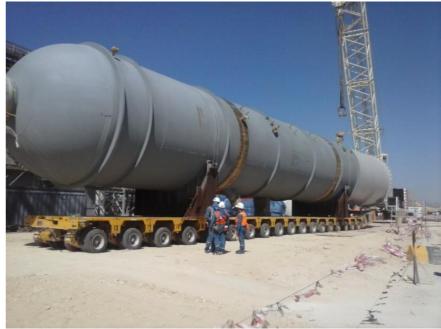

#### Over dimensional vessels

Over dimensional vessel HDS Reactor of length 36.60 meters and weighing 376.70 tons of our client Samsung Engineering Co Ltd being transported on MSPM from Ras Laffan port to Qatar Gas Co's site in Ras Laffan Industrial City for **Laffan Refinery Diesel Hydrotreater Project.** 

Receiving 36.6 meter long 376.70 Tons HDS Reactor on direct deliver y from vessel hook to MSPM

Transportation to site on MSPM

#### Over dimensional vessels

MSPM with HDS Reactor entering site

MSPM with HDS Reactor positioned near lifting area for installation at site