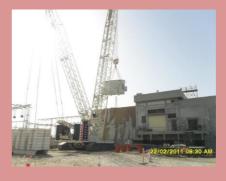

We handled transport and lifting operations of transformers of different weight categories like 45 Tons, 60 Tons, 95 Tons, 115 Ton, 135 Tons, 160 Tons, 180 Tons and 200 Tons.

180 ton power transformer being taken into substation site on hydraulic multi axle trailer.

Transformer on beams kept on hydraulic jacks for installation by jacking and skidding process.

Installation of power transformer on foundation by crawler crane

Setting of transformer on foundation.

Lifting power transformer from trailer by mobile crane

Installation of power transformer on foundation by mobile crane

Setting of transformer on foundation.