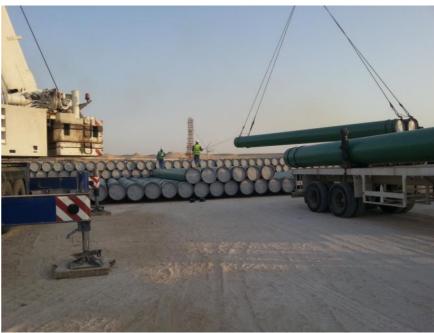

## Long tubes in cases

Transportation of 26 meters long titanium and aluminum brass tubes from Doha port to site at Ras Abu Fontas for QEWC F-039 RAF A2 Desalination Project.

Client: Mitsubishi Corporation.

Receiving of tubes from vessel hook at Doha port and reloading on trailer at Doha port laydown yard for transportation to Ras Abu Fontas

Excelled in the handling, transportation and installation of more than 500 power transformers across Qatar.