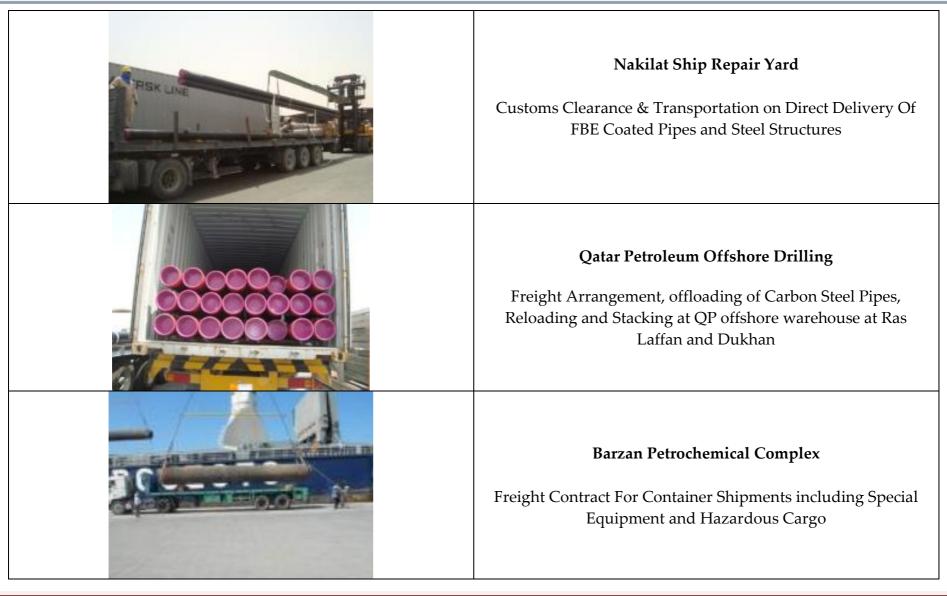

#### Over dimensional vessels

Over dimensional vessel HDS Reactor of length 36.60 meters and weighing 376.70 tons of our client Samsung Engineering Co Ltd being transported on MSPM from Ras Laffan port to Qatar Gas Co's site in Ras Laffan Industrial City for **Laffan Refinery Diesel Hydrotreater Project.** 

Receiving 36.6 meter long 376.70 Tons HDS Reactor on direct deliver y from vessel hook to MSPM

Transportation to site on MSPM

#### Over dimensional vessels

MSPM with HDS Reactor entering site

MSPM with HDS Reactor positioned near lifting area for installation at site

## **Pipes**

Lifting and transport operations of gas and liquid supply pipes.

Trailers with gas pipes on steel cradles lined up outside laydown site in Dukhan for unloading

Being unloaded by crane using teflon coated pipe hooks

## Pipes

DI pipes being loaded into container

DI pipe bundles being loaded into container

| No. | Projects Executed                                                             | Client                                                       | Commodity                        | Scope of Work                                                                           |
|-----|-------------------------------------------------------------------------------|--------------------------------------------------------------|----------------------------------|-----------------------------------------------------------------------------------------|
| 24  | Precast Cement Modules Manufacturing Facilities                               | REDCO Group WLL                                              | Cement bags on pallets           | Customs clearance, transportation of cargo from under vessel's hook to project site.    |
| 25  | QEZ Desalination Project Transmission Pipelines                               | Sinohydro Corporation                                        | DI Pipes, Fitting                | Onshore services including customs clearance and transportation                         |
| 26  | GTC 626/2014E Construction of Mega Reservoir<br>PRPSs (Package E), Abu Nakhla | M/s China Gezhouba<br>Group (CGGC) &<br>Burhan JV            | Equipment and plant machinery    | Custom clearance, transportation, unloading of materials and equipment, at project site |
| 27  | Construction of the Red and Green Lines of Doha Metro's Depots.               | Ms Fujita Corporation                                        | Equipment and plant machinery    | Custom clearance, transportation, unloading of materials and equipment, at project site |
| 28  | Dolphin Energy Ltd<br>Export Gas Compression Upgrade Project                  | Larsen & Toubro Ltd                                          | Equipment and plant machinery    | Onshore services including customs clearance and transportation                         |
| 29  | East Corridor P011                                                            | China Harbour<br>Engineering Co.                             | Pipes and construction materials | Onshore services including customs clearance and transportation                         |
| 30  | Barzan Petrochemical Complex                                                  | JGC Corporation                                              | Equipment and plant machinery    | Onshore services including customs clearance and Transportation                         |
| 31  | KAHRAMAA – Qatar Transmission phase 11                                        | National Contracting<br>Company                              | Cable drums                      | Onshore services including customs clearance and transportation                         |
| 32  | NSRP Complex Project, Vietnam                                                 | JGC Corporation                                              | Pipes                            | Freight arrangements – 650x40 HC                                                        |
| 33  | Qatar Rail<br>Pedestrian Subway                                               | Linter SAFI<br>Poland                                        | Equipment, pipes and materials   | Customs clearance, transportation and unloading.                                        |
| 34  | QPMC Gabbro Terminal Expansion                                                | China National<br>Building Material<br>Company International | Equipment and plant machinery    | Onshore services including customs clearance and transportation                         |
| 35  | RAF A3 Desalination Plant project                                             | ACCIONA Agua S.A.<br>Spain                                   | Equipment and materials          | Customs clearance, transportation.                                                      |