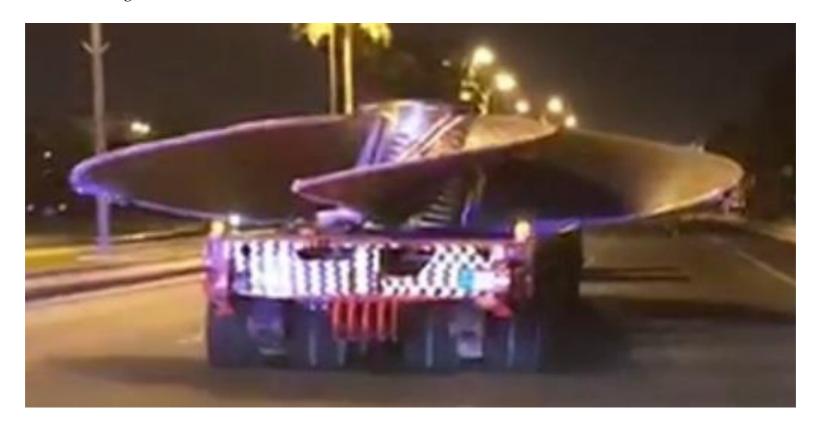

## Ship's Propeller

Transportation of ship's for client Nakilat Keppel Offshore Services. Propeller measuring Length 7972 MM x Width 7054 MM x Width 1550 MM and Weight 32 Tons

Propeller on multi axle trailer