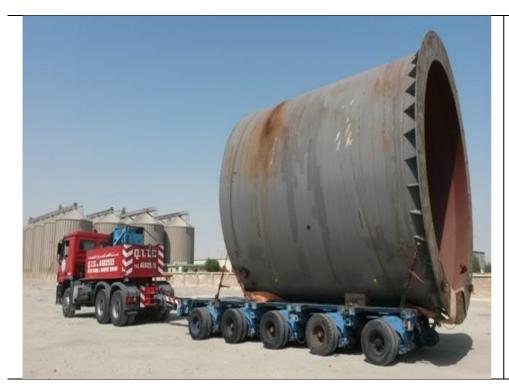

#### Kiln shells

Transportation of over dimensional Kiln Shells on multi axle trailers for Al Khaleej Cement Plant's construction project in Umm Bab. Our clients: FLSmidth A/S, Denmark and CNBM (China National Building Materials).

Multi axle trailers with Kiln shells entering site at Umm Bab, Qatar