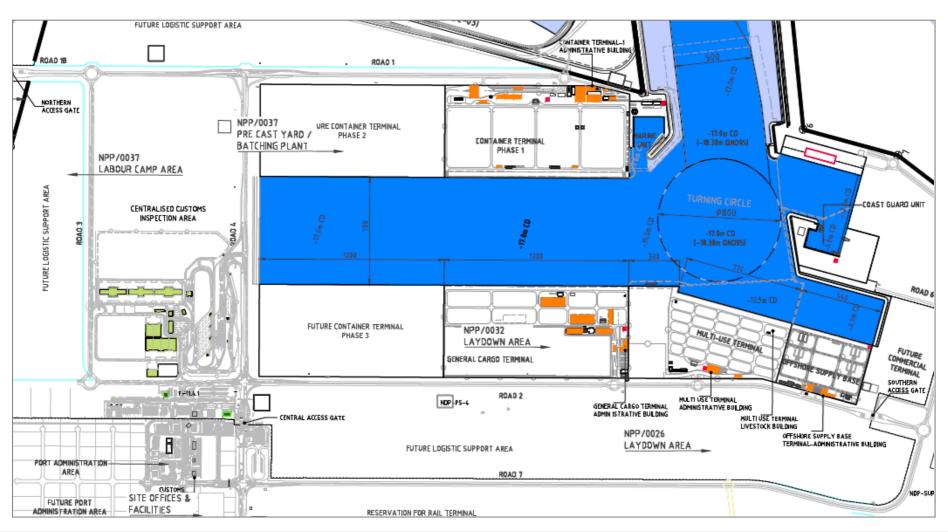

#### **Hamad Port**

New port project facts:- Became operational end of 2016

The new port site stretches over 26 KM<sup>2</sup>.capacity of multi-use terminals:

General cargo1.7 Million tonnes per year.Grain facility1 Million tonnes per year.Vehicle terminal500,000 Vehicles per year.Livestock37,500 Tonnes per year.

**Container terminal** Capacity to handle 2 Millions TEU's P.A.

#### **Hamad Port**

The port basin is approximately 3.8KM in length, 700M wide and 17M deep. In total, 70 Million M<sup>3</sup> of granular material will be excavated; enough to fill 25,000 Olympic-size swimming pools.

## Hamad port layout