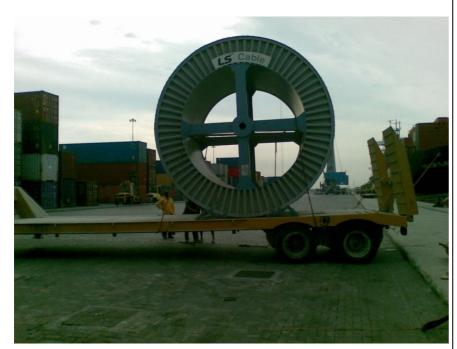

#### Cable drums

Transportation and unloading of cable drums have been handled for different clients like Siemens Ltd, Larsen & Toubro Ltd, Marubeni Corporation, Taihan Electric Wire Co. and ETA Star International Co. for various expansion projects of **KAHRAMAA** (Qatar General Electricity & Water Corporation) from Phase III to Phase XII.

Cable drum lashed on trailer with steel chains.