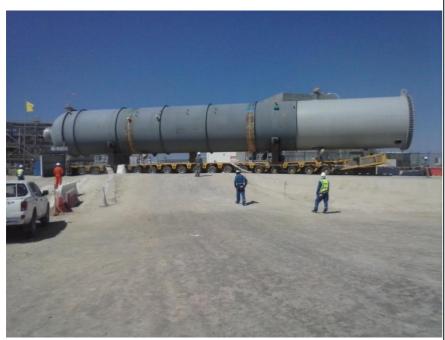

#### Over dimensional vessels

Over dimensional vessel HDS Reactor of length 36.60 meters and weighing 376.70 tons of our client Samsung Engineering Co Ltd being transported on MSPM from Ras Laffan port to Qatar Gas Co's site in Ras Laffan Industrial City for **Laffan Refinery Diesel Hydrotreater Project.** 

Receiving 36.6 meter long 376.70 Tons HDS Reactor on direct deliver y from vessel hook to MSPM

Transportation to site on MSPM