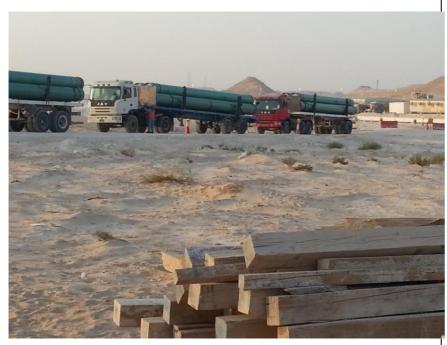

## **Pipes**

Lifting and transport operations of gas and liquid supply pipes.

Trailers with gas pipes on steel cradles lined up outside laydown site in Dukhan for unloading

Being unloaded by crane using teflon coated pipe hooks