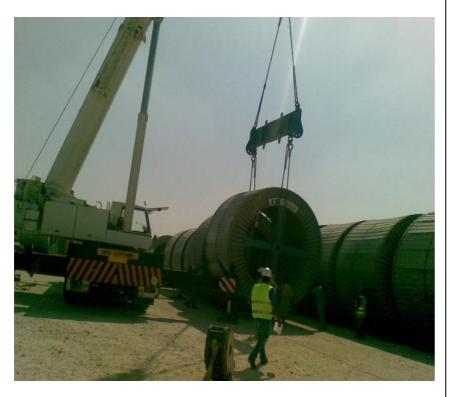

#### Over dimensional vessels

Over dimensional vessel HDS Reactor of length 36.60 meters and weighing 376.70 tons of our client Samsung Engineering Co Ltd being transported on MSPM from Ras Laffan port to Qatar Gas Co's site in Ras Laffan Industrial City for **Laffan Refinery Diesel Hydrotreater Project.** 

Receiving 36.6 meter long 376.70 Tons HDS Reactor on direct deliver y from vessel hook to MSPM

Transportation to site on MSPM