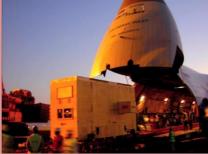

#### **Heavy Air Cargo**

Loading and transportation of 65 tons gear box that arrived at Doha airport on cargo aircraft Antonov. Cargo shipped by Wikov Gear S.R.O. Czech Republic from Prague to Doha airport which was delivered to Al Jabor Cement Industries, Mesaieed, Qatar.

65 Tons gear box being brought out from the cargo flight Antonov at Doha airport.

Gear box slowly skid down the tracks laid from inside the aircraft to the tarmac.

DEL - Export Gas Compression Facilities Upgrade Project – Ras Laffan