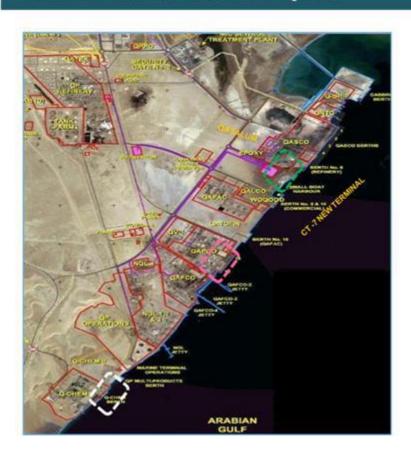

#### MESAIEED INDUSTRIAL PORT OF QATAR

DISCHARGE OF CEMENT /
AGGREGATES / PROJECT
CARGO

PETROCHEMICALS
PRODUCTS, UREA,
SULPHUR, ALUMINUM /
STEEL PRODUCTS

## **RAS LAFFAN PORT**

#### **Al-Ruwais Port**

Al-Ruwais Port is the second commercial port. Located at the northern tip of Qatar.

- The port handles general cargoes, foodstuff and other commodities.
- Suitable as gateway for fresh frozen and commodities from neighboring countries.
- Channel depth : 5 meters
- New docks are built at 7 meters depth
- 6 marine berths constructed at a combined total length of 1414 meters
- The navigation channel and port docks will be further expanded and dredged to reach 10 meters depth during the final stage of Al-Ruwais Port upgrade project. This will facilitate the entry of all small and medium ships and cruise ships.