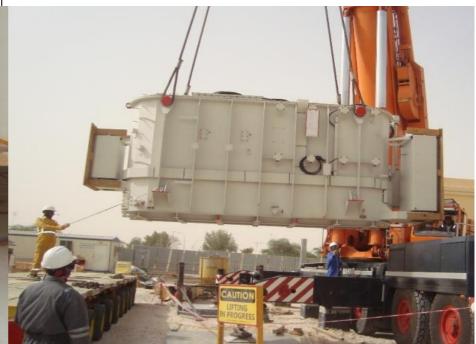

Receiving of tubes from vessel hook at Doha port and reloading on trailer at Doha port laydown yard for transportation to Ras Abu Fontas

Excelled in the handling, transportation and installation of more than 500 power transformers across Qatar.

We handled transport and lifting operations of transformers of different weight categories like 45 Tons, 60 Tons, 95 Tons, 115 Ton, 135 Tons, 160 Tons, 180 Tons and 200 Tons.

180 ton power transformer being taken into substation site on hydraulic multi axle trailer.

Transformer on beams kept on hydraulic jacks for installation by jacking and skidding process.

Installation of power transformer on foundation by crawler crane

Setting of transformer on foundation.

Lifting power transformer from trailer by mobile crane