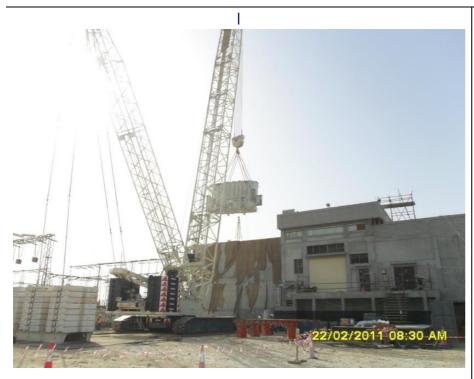

We handled transport and lifting operations of transformers of different weight categories like 45 Tons, 60 Tons, 95 Tons, 115 Ton, 135 Tons, 160 Tons, 180 Tons and 200 Tons.

180 ton power transformer being taken into substation site on hydraulic multi axle trailer.

Transformer on beams kept on hydraulic jacks for installation by jacking and skidding process.

Installation of power transformer on foundation by crawler crane

Setting of transformer on foundation.

Lifting power transformer from trailer by mobile crane