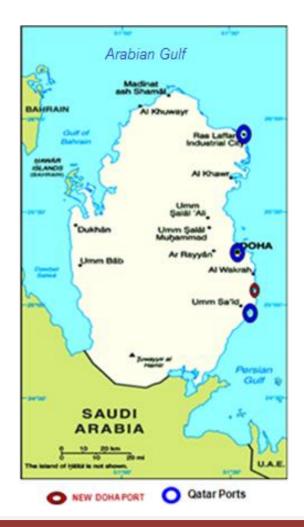

## Information On Ports In Qatar

#### **Hamad Port**

New port project facts:- Became operational end of 2016

The new port site stretches over 26 KM<sup>2</sup>.capacity of multi-use terminals:

General cargo1.7 Million tonnes per year.Grain facility1 Million tonnes per year.Vehicle terminal500,000 Vehicles per year.Livestock37,500 Tonnes per year.

## **RAS LAFFAN PORT**

#### **Al-Ruwais Port**

Al-Ruwais Port is the second commercial port. Located at the northern tip of Qatar.

- The port handles general cargoes, foodstuff and other commodities.
- Suitable as gateway for fresh frozen and commodities from neighboring countries.
- Channel depth : 5 meters
- New docks are built at 7 meters depth
- 6 marine berths constructed at a combined total length of 1414 meters
- The navigation channel and port docks will be further expanded and dredged to reach 10 meters depth during the final stage of Al-Ruwais Port upgrade project. This will facilitate the entry of all small and medium ships and cruise ships.