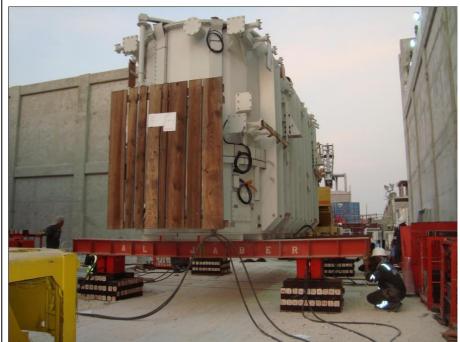

Transformer on beams kept on hydraulic jacks for installation by jacking and skidding process.

Installation of power transformer on foundation by crawler crane

Setting of transformer on foundation.

Lifting power transformer from trailer by mobile crane

Installation of power transformer on foundation by mobile crane

Setting of transformer on foundation.