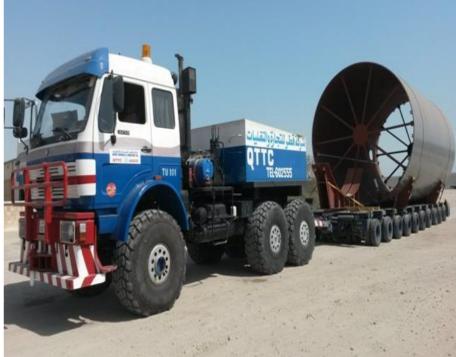

#### Over dimensional vessels

Over dimensional vessel HDS Reactor of length 36.60 meters and weighing 376.70 tons of our client Samsung Engineering Co Ltd being transported on MSPM from Ras Laffan port to Qatar Gas Co's site in Ras Laffan Industrial City for **Laffan Refinery Diesel Hydrotreater Project.** 

Receiving 36.6 meter long 376.70 Tons HDS Reactor on direct deliver y from vessel hook to MSPM

Transportation to site on MSPM

#### Over dimensional vessels

MSPM with HDS Reactor entering site

MSPM with HDS Reactor positioned near lifting area for installation at site