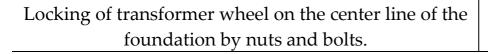

Transformer on beams kept on hydraulic jacks for installation by jacking and skidding process.

Installation of power transformer on foundation by crawler crane

Setting of transformer on foundation.

Lifting power transformer from trailer by mobile crane

Installation of power transformer on foundation by mobile crane

Setting of transformer on foundation.