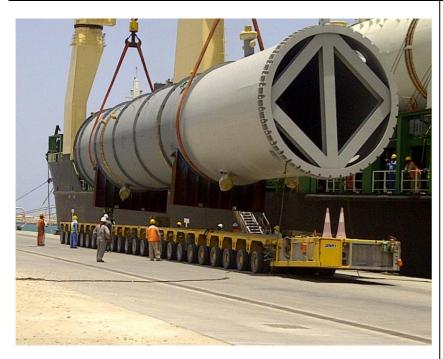

#### Over dimensional vessels

Over dimensional vessel HDS Reactor of length 36.60 meters and weighing 376.70 tons of our client Samsung Engineering Co Ltd being transported on MSPM from Ras Laffan port to Qatar Gas Co's site in Ras Laffan Industrial City for **Laffan Refinery Diesel Hydrotreater Project.** 

Receiving 36.6 meter long 376.70 Tons HDS Reactor on direct deliver y from vessel hook to MSPM

Transportation to site on MSPM