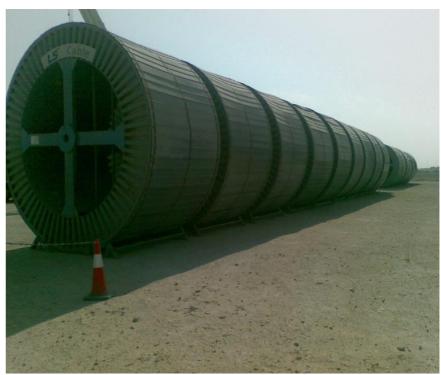

#### Cable drums

Transportation and unloading of cable drums have been handled for different clients like Siemens Ltd, Larsen & Toubro Ltd, Marubeni Corporation, Taihan Electric Wire Co. and ETA Star International Co. for various expansion projects of **KAHRAMAA** (Qatar General Electricity & Water Corporation) from Phase III to Phase XII.

Cable drum lashed on trailer with steel chains.