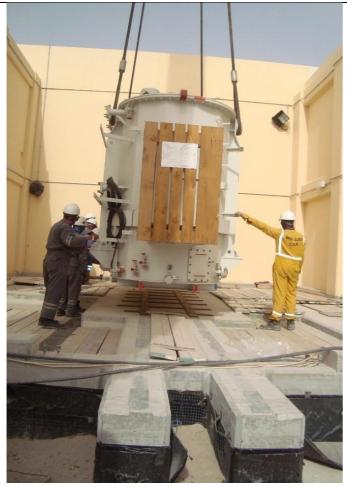

Transformer on beams kept on hydraulic jacks for installation by jacking and skidding process.

Installation of power transformer on foundation by crawler crane

Setting of transformer on foundation.

Lifting power transformer from trailer by mobile crane

Installation of power transformer on foundation by mobile crane

Setting of transformer on foundation.