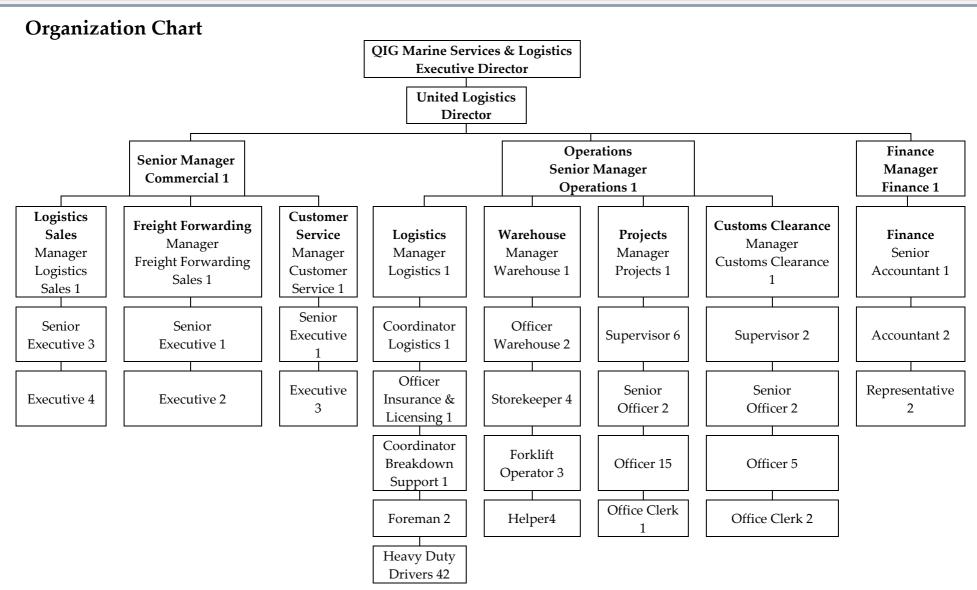

## A glance at our corporate structure

**United Logistics WLL** is a subsidiary of **Qatari Investors Group** and operates under the management of **QIG Marine**, the division of Qatari Investors Group [QIG] that handles its functions in the field of shipping, onshore logistics and associated services.