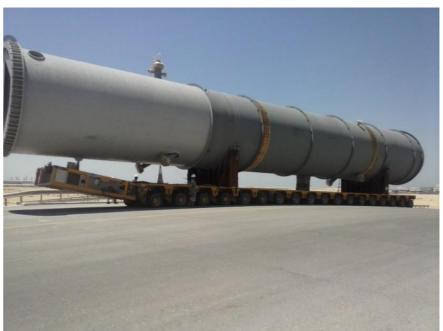

#### Kiln shells

Transportation of over dimensional Kiln Shells on multi axle trailers for Al Khaleej Cement Plant's construction project in Umm Bab. Our clients: FLSmidth A/S, Denmark and CNBM (China National Building Materials).

Multi axle trailers with Kiln shells entering site at Umm Bab, Qatar