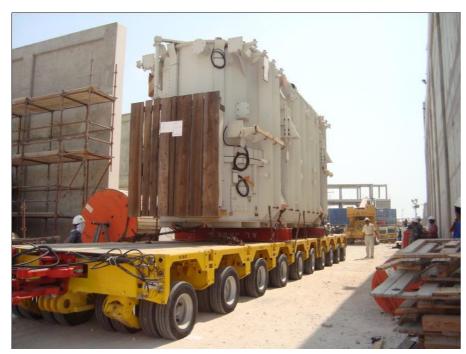

Receiving of tubes from vessel hook at Doha port and reloading on trailer at Doha port laydown yard for transportation to Ras Abu Fontas

Excelled in the handling, transportation and installation of more than 500 power transformers across Qatar.

We handled transport and lifting operations of transformers of different weight categories like 45 Tons, 60 Tons, 95 Tons, 115 Ton, 135 Tons, 160 Tons, 180 Tons and 200 Tons.

180 ton power transformer being taken into substation site on hydraulic multi axle trailer.