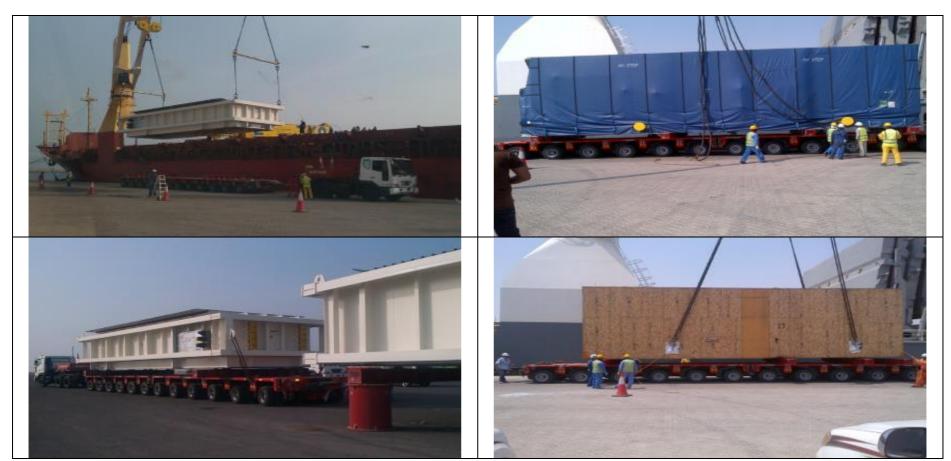

#### Over dimensional vessels

Over dimensional vessel HDS Reactor of length 36.60 meters and weighing 376.70 tons of our client Samsung Engineering Co Ltd being transported on MSPM from Ras Laffan port to Qatar Gas Co's site in Ras Laffan Industrial City for **Laffan Refinery Diesel Hydrotreater Project.** 

Receiving 36.6 meter long 376.70 Tons HDS Reactor on direct deliver y from vessel hook to MSPM

Transportation to site on MSPM

#### Over dimensional vessels

MSPM with HDS Reactor entering site

MSPM with HDS Reactor positioned near lifting area for installation at site