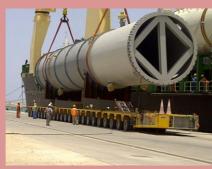

#### Over dimensional vessels

Over dimensional vessel HDS Reactor of length 36.60 meters and weighing 376.70 tons of our client Samsung Engineering Co Ltd being transported on MSPM from Ras Laffan port to Qatar Gas Co's site in Ras Laffan Industrial City for **Laffan Refinery Diesel Hydrotreater Project.** 

Receiving 36.6 meter long 376.70 Tons HDS Reactor on direct deliver y from vessel hook to MSPM

Transportation to site on MSPM

#### Over dimensional vessels

MSPM with HDS Reactor entering site

MSPM with HDS Reactor positioned near lifting area for installation at site